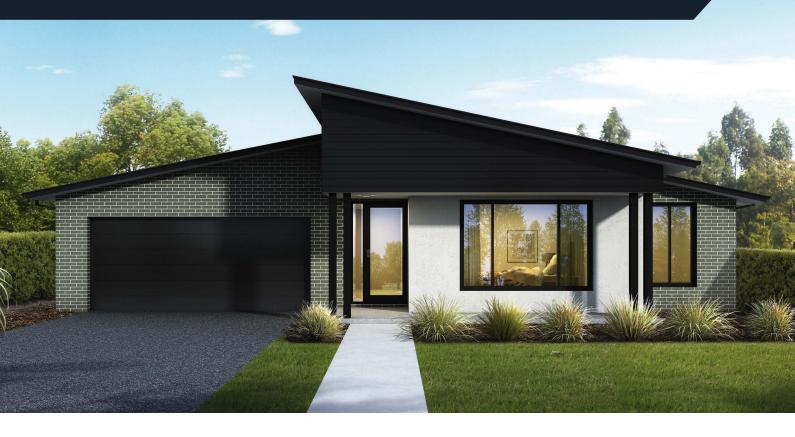

Our Platinum 320 is an entertainers delight. With a gourmet kitchen including butlers pantry, plus a full undercover outdoor kitchen off the living area, this home is equipped for the best home cooks. The private master bedroom positioned at the front of the home, complete with spacious ensuite and his and hers walk-in robes, provide parents with a well earned sanctuary at the end of the day. Clean lines and generous proportions make this a perfect family home with all the extras.