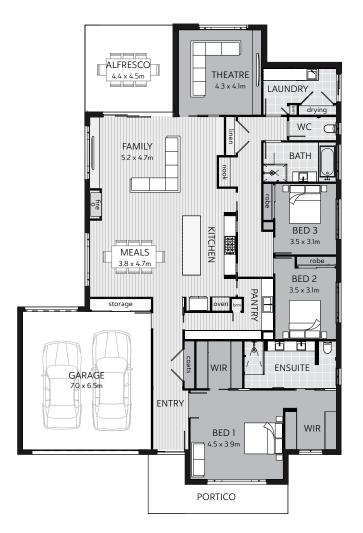

## Platinum 320

| House area        | 237.81m <sup>2</sup> | 25.59 squares |
|-------------------|----------------------|---------------|
| Garage            | 49.57m <sup>2</sup>  | 5.33 squares  |
| Portico           | 13.42m <sup>2</sup>  | 1.44 squares  |
| Alfresco          | 19.80m <sup>2</sup>  | 2.13 squares  |
| Total area        | 320.56m <sup>2</sup> | 34.50 squares |
| House width       | 16.35m               |               |
| House length      | 24.72m               |               |
| Minimum lot size  | 540m <sup>2</sup>    |               |
| Minimum lot width | 18m                  |               |
| Minimum lot depth | 30m                  |               |
|                   |                      |               |

Our Platinum 320 is an entertainers delight. With a gourmet kitchen including butlers pantry, plus a full undercover outdoor kitchen off the living area, this home is equipped for the best home cooks. The private master bedroom positioned at the front of the home, complete with spacious ensuite and his and hers walk-in robes, provide parents with a well earned sanctuary at the end of the day. Clean lines and generous proportions make this a perfect family home with all the extras.