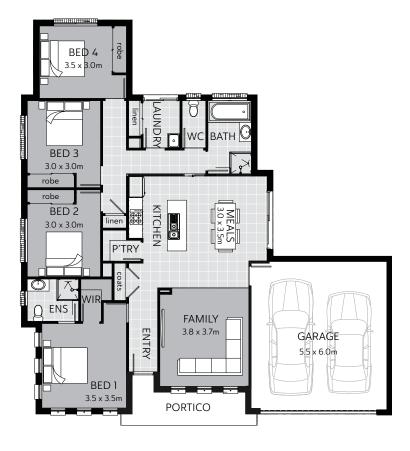

## Jasper 180

| 4 9 | 1 - | 2    | 2            |
|-----|-----|------|--------------|
| 4   |     | ا!!! | <b>ر پری</b> |

| House area        | 134.52m <sup>2</sup> | 14.47 squares |
|-------------------|----------------------|---------------|
| Garage            | 37.95m <sup>2</sup>  | 4.08 squares  |
| Portico           | 7.63m <sup>2</sup>   | 0.82 squares  |
| Total area        | 180.10m <sup>2</sup> | 19.38 squares |
| House width       | 15.28m               |               |
| House length      | 16.30m               |               |
| Minimum lot size  | 374m²                |               |
| Minimum lot width | 17m                  |               |
| Minimum lot depth | 22m                  |               |
|                   |                      |               |

Boasting the Jasper 180, this home is all about open plan family living. With the main bedroom at the front of the home and three further bedrooms separated toward the rear of the home, the emphasis is on family with space for everyone.