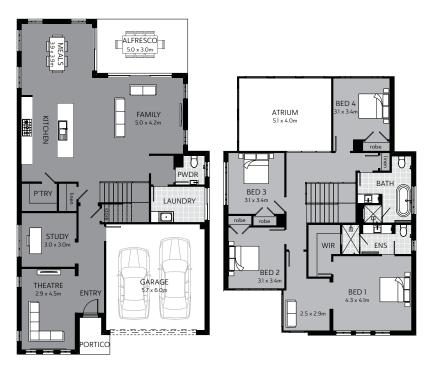

## Twilight 320

| 4 2 2 2 2 2 2 2 2 2 2 2 2 2 2 2 2 2 2 2 |
|-----------------------------------------|
|-----------------------------------------|

| Ground floor      | 130.03m <sup>2</sup> | 13.99 squares |
|-------------------|----------------------|---------------|
| First floor       | 136.69m²             | 14.71 squares |
| Garage            | 35.48m <sup>2</sup>  | 3.81 squares  |
| Portico           | 2.98m <sup>2</sup>   | 0.32 squares  |
| Alfresco          | 15.12m <sup>2</sup>  | 1.62 squares  |
| Total area        | 320.30m <sup>2</sup> | 34.47 squares |
| House width       | 10.67m               |               |
| House length      | 18.59m               |               |
| Minimum lot size  | 384m²                |               |
| Minimum lot width | 12m                  |               |
| Minimum lot depth | 24m                  |               |

The spacious and sophisticated layout of the Twilight 320 is designed to impress. Downstairs is devoted to family living with a separate study, two separate living areas, airy kitchen, meals, living opening onto the alfresco at the rear of the lower level. Whilst upstairs, an exquisite atrium overlooks the ground floor kitchen and living area, offering an abundance of natural light to the lower level. A generously proportioned master suite including parents retreat and three further bedrooms, plus family bathroom complete this impressive home.