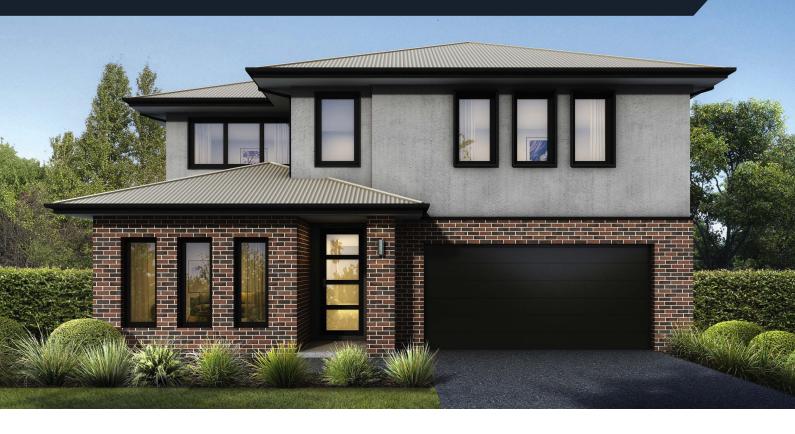

The spacious and sophisticated layout of the Twilight 320 is designed to impress. Downstairs is devoted to family living with a separate study, two separate living areas, airy kitchen, meals, living opening onto the alfresco at the rear of the lower level. Whilst upstairs, an exquisite atrium overlooks the ground floor kitchen and living area, offering an abundance of natural light to the lower level. A generously proportioned master suite including parents retreat and three further bedrooms, plus family bathroom complete this impressive home.

V2.U

Photographs for illustrative purposes only. Plans subject to amendment.