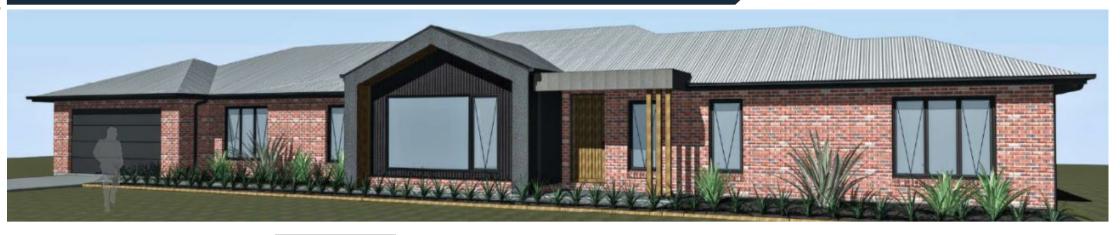

## Glenlyon 318

| House area        | 252.15m <sup>2</sup> | 27.12squares  |
|-------------------|----------------------|---------------|
| Garage            | 39.51m <sup>2</sup>  | 4.25squares   |
| Portico           | 6.90m <sup>2</sup>   | 0.74squares   |
| Total Area        | 318.56m              | 34.23 squares |
| House width       | 31.01m               |               |
| House length      | 15.06m               |               |
| Minimum lot size  | 680m <sup>2</sup>    |               |
| Minimum lot width | 20m                  |               |
| Minimum lot depth | 34m                  |               |
|                   |                      |               |