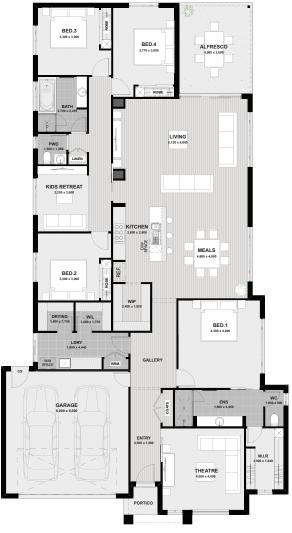

## Gala 288

| 4 9 | 3 -          | 2        | 2            |
|-----|--------------|----------|--------------|
| 4   | <sup>3</sup> | ~   IIII | <u>د بسب</u> |

| House area        | 230.40m <sup>2</sup> | 24.80 squares |
|-------------------|----------------------|---------------|
| Garage            | 40.43m²              | 4.35 squares  |
| Portico           | 2.01m <sup>2</sup>   | 0.21 squares  |
| Alfresco          | 16.06m²              | 1.72 squares  |
| Total area        | 288.90m <sup>2</sup> | 31.09 squares |
| House width       | 14.09m               |               |
| House length      | 25.11m               |               |
| Minimum lot size  | 512m²                |               |
| Minimum lot width | 16m                  |               |
| Minimum lot depth | 32m                  |               |
|                   |                      |               |

An impressive, spacious home with room for the whole family. Open kitchen, meals and living zone, seperate theatre and a further kids retreat, this home offers room to spend time together and space to retreat for time alone. The Gala 288 really does offer it all.