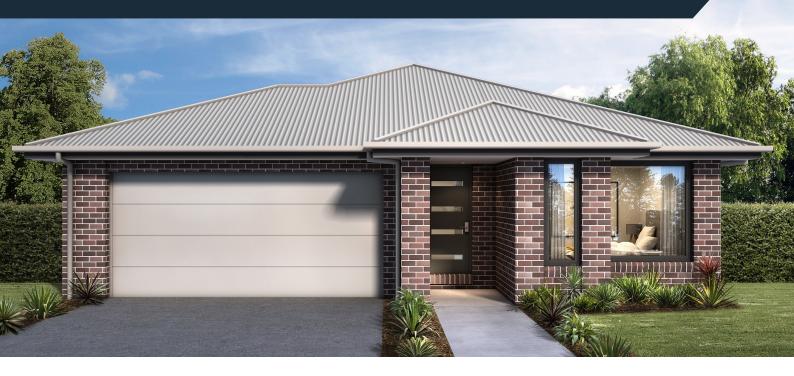

## Barkly 228

| Lot 33 Adrianus Street, Alfredton |                      | 499m²              |
|-----------------------------------|----------------------|--------------------|
| Lot size                          |                      | 15.24m w x 32.7m d |
| House area                        | 227.93m <sup>2</sup> | 24.53 squares      |

### Package Price:

\$740,000

#### **INCLUSIONS:**

- + Colorbond roof
- + Quality vinyl, carpet and tiles throughout
- + Stone benchtops to kitchen
- + 900mm built in appliances
- + Quality roller blinds
- + Gas ducted heating
- + Evaporative cooling
- + Automatic garage door
- + Colorbond fencing
- + Clothesline and letterbox
- + Landscaping package
- + Concrete paving, driveway and crossover
- + Community infrastructure levy