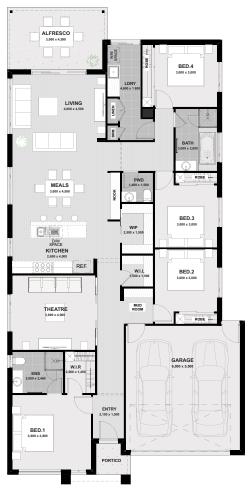

## Barkly 228

| Lot 33 Adrianus Street, Alfredton |                      | 499m²              |
|-----------------------------------|----------------------|--------------------|
| Lot size                          |                      | 15.24m w x 32.7m d |
| House area                        | 227.93m <sup>2</sup> | 24.53 squares      |

### Package Price:

\$740,000

#### **INCLUSIONS:**

- + Colorbond roof
- + Quality vinyl, carpet and tiles throughout
- + Stone benchtops to kitchen
- + 900mm built in appliances
- + Quality roller blinds
- + Gas ducted heating
- + Evaporative cooling
- + Automatic garage door
- + Colorbond fencing
- + Clothesline and letterbox
- + Landscaping package
- + Concrete paving, driveway and crossover
- + Community infrastructure levy