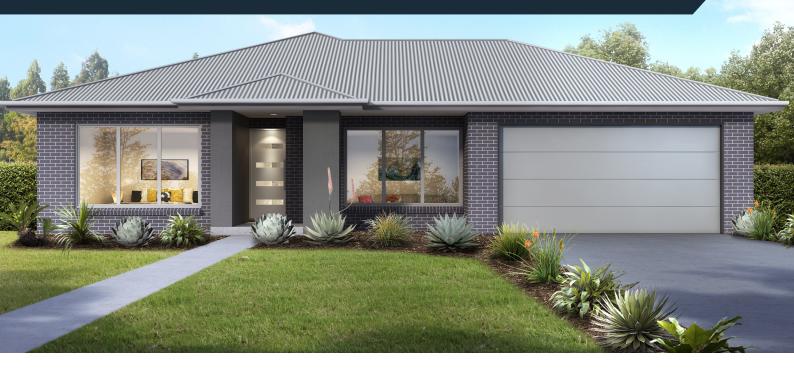

## Aspire 217

| Lot 29 Adrianus Street, Alfredton |                      | 480m²            |
|-----------------------------------|----------------------|------------------|
| Lot size                          |                      | 21.24m w x 24m d |
| House area                        | 231.51m <sup>2</sup> | 25.35 squares    |

### Package Price:

\$720,000

#### **INCLUSIONS:**

- + Colorbond roof
- + Quality vinyl, carpet and tiles throughout
- + Stone benchtops to kitchen
- + 900mm built in appliances
- + Quality roller blinds
- + Gas ducted heating
- + Evaporative cooling
- + Automatic garage door
- + Colorbond fencing
- + Clothesline and letterbox
- + Landscaping package
- + Concrete paving, driveway and crossover
- + Community infrastructure levy