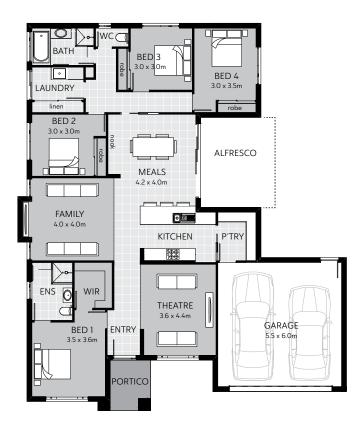

## Aspire 217

| Lot 29 Adrianus Street, Alfredton |                      | 480m²            |
|-----------------------------------|----------------------|------------------|
| Lot size                          |                      | 21.24m w x 24m d |
| House area                        | 231.51m <sup>2</sup> | 25.35 squares    |

### Package Price:

\$720,000

#### **INCLUSIONS:**

- + Colorbond roof
- + Quality vinyl, carpet and tiles throughout
- + Stone benchtops to kitchen
- + 900mm built in appliances
- + Quality roller blinds
- + Gas ducted heating
- + Evaporative cooling
- + Automatic garage door
- + Colorbond fencing
- + Clothesline and letterbox
- + Landscaping package
- + Concrete paving, driveway and crossover
- + Community infrastructure levy