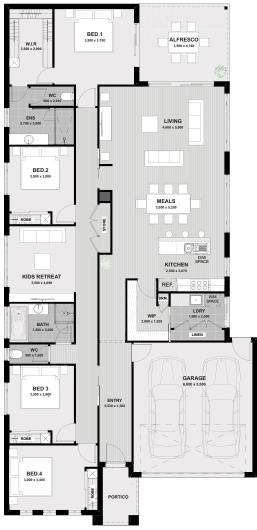

## Ripon 249

| 4 | 2 | 2 | 2 |
|---|---|---|---|
|---|---|---|---|

| House area        | 193.18m²             | 20.79 squares |
|-------------------|----------------------|---------------|
| Garage            | 37.12m <sup>2</sup>  | 3.99 squares  |
| Portico           | 4.29m <sup>2</sup>   | 0.46 squares  |
| Alfresco          | 15.09m²              | 1.62 squares  |
| Total area        | 249.68m <sup>2</sup> | 26.87 squares |
| House width       | 11.75m               |               |
| House length      | 23.71m               |               |
| Minimum lot size  | 448m²                |               |
| Minimum lot width | 13.5m                |               |
| Minimum lot depth | 29m                  |               |
|                   |                      |               |

The Ripon 249 offers a unique floorplan with true seperation between the communal family living area and the bedrooms and kids retreat. Making this a great home for a growing family with large underroof alfresco with access from the living and main bedroom.