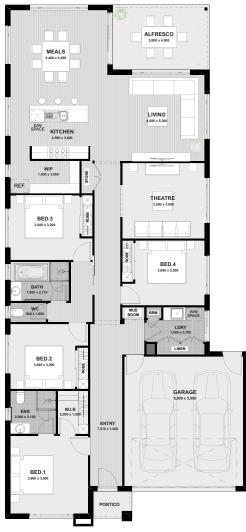

## Raglan 232

| 4 9 | 2 | 2 | 2 |
|-----|---|---|---|
|-----|---|---|---|

| House area        | 179.55m <sup>2</sup> | 19.32 squares |
|-------------------|----------------------|---------------|
| Garage            | 37.19m²              | 4.00 squares  |
| Portico           | 2.27m <sup>2</sup>   | 0.24 squares  |
| Alfresco          | 13.50m²              | 1.45 squares  |
| Total area        | 232.51m <sup>2</sup> | 25.02 squares |
| House width       | 11.26m               |               |
| House length      | 23.81m               |               |
| Minimum lot size  | 400m²                |               |
| Minimum lot width | 13m                  |               |
| Minimum lot depth | 30m                  |               |
|                   |                      |               |

The Raglan 232 is a 4 bedroom design with family living at the back of the home, which opens directly to the alfresco. A seperate theatre room, spacious laundry with plenty of storage and a mud room accessed directly from the garage.