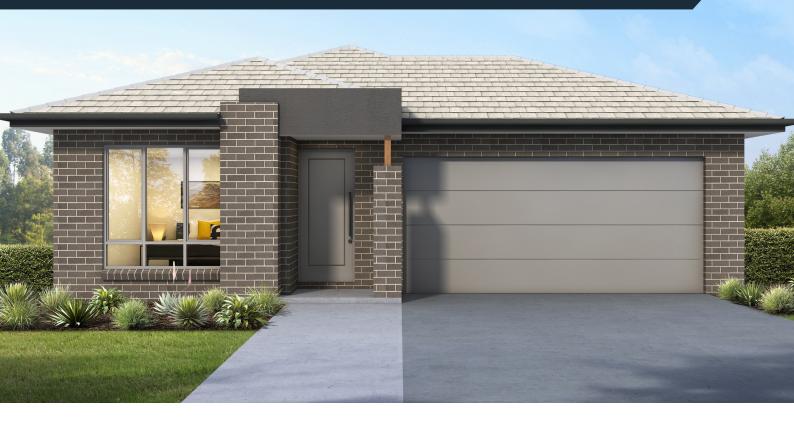

## MAPLE COLLECTION

## Raglan 232

| 4 9 | 2 | 2 | 2 |
|-----|---|---|---|
|-----|---|---|---|

| House area        | 179.55m <sup>2</sup> | 19.32 squares |
|-------------------|----------------------|---------------|
| Garage            | 37.19m²              | 4.00 squares  |
| Portico           | 2.27m <sup>2</sup>   | 0.24 squares  |
| Alfresco          | 13.50m²              | 1.45 squares  |
| Total area        | 232.51m <sup>2</sup> | 25.02 squares |
| House width       | 11.26m               |               |
| House length      | 23.81m               |               |
| Minimum lot size  | 400m²                |               |
| Minimum lot width | 13m                  |               |
| Minimum lot depth | 30m                  |               |
|                   |                      |               |

 $Photographs \ for \ illustrative \ purposes \ only. \ Plans \ subject \ to \ amendment.$