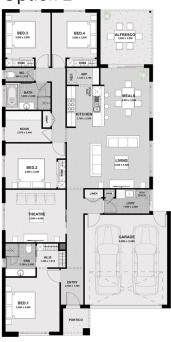

## Errard 219

| House area        | 166.14m <sup>2</sup> | 17.88 squares |
|-------------------|----------------------|---------------|
| Garage            | 37.10m <sup>2</sup>  | 3.99 squares  |
| Portico           | 3.22m <sup>2</sup>   | 0.34 squares  |
| Alfresco          | 12.92m²              | 1.39 squares  |
| Total area        | 219.38m <sup>2</sup> | 23.61 squares |
| House width       | 11.26m               |               |
| House length      | 21.77m               |               |
| Minimum lot size  | 380m²                |               |
| Minimum lot width | 13m                  |               |
| Minimum lot depth | 28m                  |               |
|                   |                      |               |

Errard 219, has been designed with working from home in mind. With a central family kitchen, meals and living area. 4 bedrooms, theatre room and seperate, private study perfect for remote working or a home office.