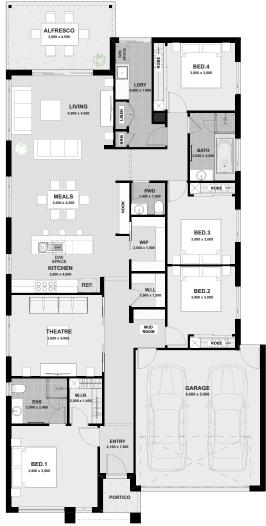

## BCMHOMES

MAPLE COLLECTION

Barkly 228

| House area        | 174.33m²             | 18.76 squares |
|-------------------|----------------------|---------------|
| Garage            | 37.10m²              | 3.99 squares  |
| Portico           | 2.35m <sup>2</sup>   | 0.25 squares  |
| Alfresco          | 14.15m <sup>2</sup>  | 1.52 squares  |
| Total area        | 227.93m <sup>2</sup> | 24.53 squares |
| House width       | 11.46m               |               |
| House length      | 22.55m               |               |
| Minimum lot size  | 448m²                |               |
| Minimum lot width | 13m                  |               |
| Minimum lot depth | 28m                  |               |
|                   |                      |               |

The Barkly 228 boasts excellent family living with plenty of storage including a mud room directly off the garage. With 4 bedrooms, an open family zone with study nook and separate theatre this is a superb home for a growing family.