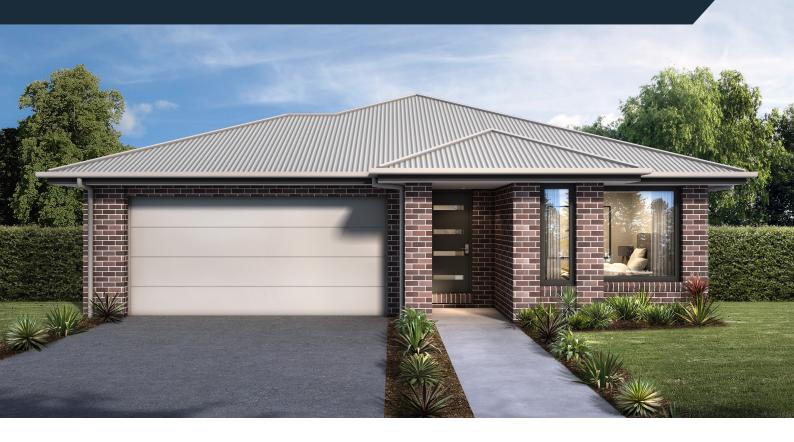

## BCMHOMES

MAPLE COLLECTION

Barkly 228







| House area        | 174.33m²             | 18.76 squares |
|-------------------|----------------------|---------------|
| Garage            | 37.10m²              | 3.99 squares  |
| Portico           | 2.35m <sup>2</sup>   | 0.25 squares  |
| Alfresco          | 14.15m <sup>2</sup>  | 1.52 squares  |
| Total area        | 227.93m <sup>2</sup> | 24.53 squares |
| House width       | 11.46m               |               |
| House length      | 22.55m               |               |
| Minimum lot size  | 448m²                |               |
| Minimum lot width | 13m                  |               |
| Minimum lot depth | 28m                  |               |
|                   |                      |               |

The Barkly 228 boasts excellent family living with plenty of