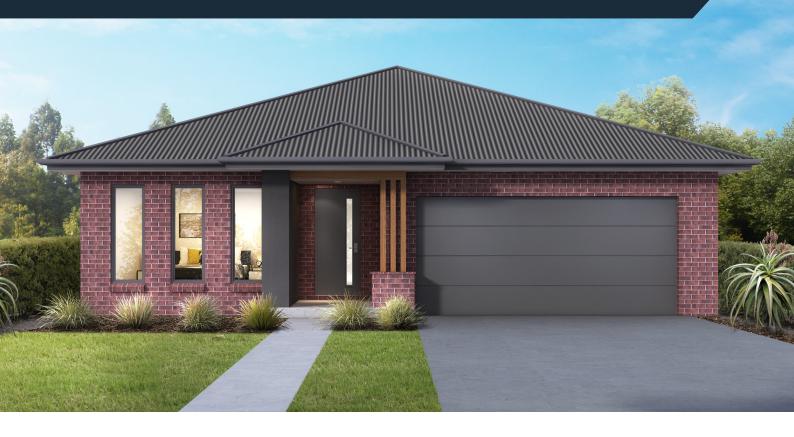

Willoby 259 is a family friendly design with 3 living areas. Boasting a seperate kids zone with 3 bedrooms and retreat. Open kitchen, meals and living area opens onto the alfresco. Further offering a theatre, plenty of storage throughout including mud room accessed upon direct entry from the garage.

 $\label{prop:photographs} Photographs for illustrative purposes only. Plans subject to amendment.$