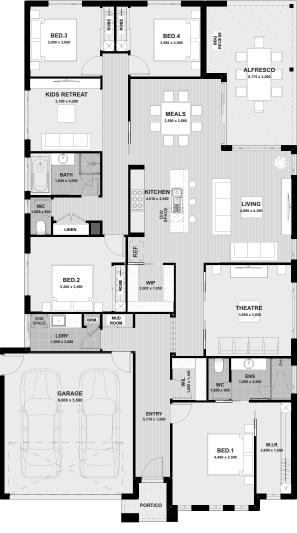

## Willoby 259

| 4 | 3 | 2 | 2 |
|---|---|---|---|
|---|---|---|---|

| House area        | 198.19m²             | 21.33 squares |
|-------------------|----------------------|---------------|
| Garage            | 37.22m <sup>2</sup>  | 4.00 squares  |
| Portico           | 2.71m <sup>2</sup>   | 0.29 squares  |
| Alfresco          | 21.23m <sup>2</sup>  | 2.28 squares  |
| Total area        | 259.35m <sup>2</sup> | 27.91 squares |
| House width       | 12.75m               |               |
| House length      | 21.82m               |               |
| Minimum lot size  | 480m²                |               |
| Minimum lot width | 15m                  |               |
| Minimum lot depth | 28m                  |               |
|                   |                      |               |

Willoby 259 is a family friendly design with 3 living areas. Boasting a seperate kids zone with 3 bedrooms and retreat. Open kitchen, meals and living area opens onto the alfresco. Further offering a theatre, plenty of storage throughout including mud room accessed upon direct entry from the garage.