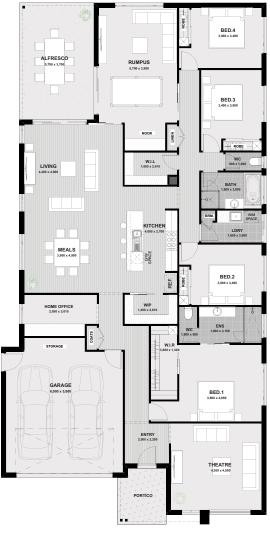

## Sturt 309

| 4 9 | 3                                                                                                               | 2 | 2        |
|-----|-----------------------------------------------------------------------------------------------------------------|---|----------|
| 4   | المسالة | - | <b>-</b> |

| House area        | 240.13m <sup>2</sup> | 25.84 squares |
|-------------------|----------------------|---------------|
| Garage            | 41.31m²              | 4.44 squares  |
| Portico           | 6.50m <sup>2</sup>   | 0.69 squares  |
| Alfresco          | 21.42m <sup>2</sup>  | 2.30 squares  |
| Total area        | 309.39m <sup>2</sup> | 33.30 squares |
| House width       | 13.36m               |               |
| House length      | 25.40m               |               |
| Minimum lot size  | 528m²                |               |
| Minimum lot width | 16m                  |               |
| Minimum lot depth | 31m                  |               |
|                   |                      |               |

A family home with all the extras, from extra storage space in the garage through to 3 living areas and 4 bedrooms this home has enough space for the whole family. Including a seperate home office, alfresco area and huge main bedroom with walk in robe and ensuite.