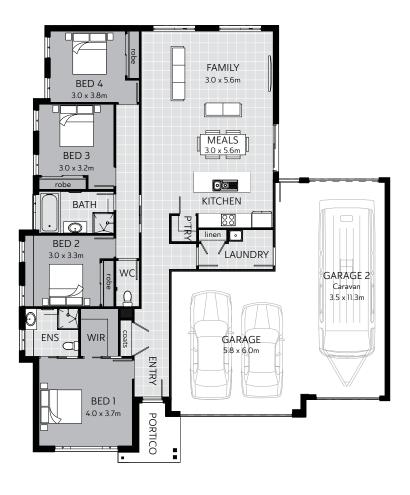

## Zulu 234

| 4 |  | 2 | 3+ |
|---|--|---|----|
|---|--|---|----|

| House area        | 154.21m <sup>2</sup> | 16.59 squares |
|-------------------|----------------------|---------------|
| Garage            | 75.83m²              | 8.16 squares  |
| Portico           | 4.72m <sup>2</sup>   | 0.50 squares  |
| Total area        | 234.76m <sup>2</sup> | 25.26 squares |
| House width       | 15.84m               |               |
| House length      | 18.75m               |               |
| Minimum lot size  | 408m²                |               |
| Minimum lot width | 17.5m                |               |
| Minimum lot depth | 24m                  |               |
|                   |                      |               |

Boasting a three car garage, the Zulu 234 is all about additional storage space and rear yard access for your extra vehicles. With a layout that enables complete separation of living on one side of the home and sleeping quarters on the other, this four bedroom home is the perfect haven for your growing family.