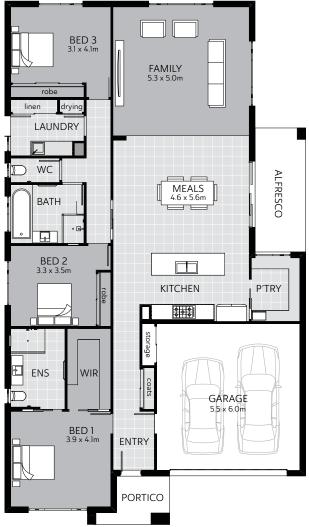

## Sienna 240

| House area        | 185.52m <sup>2</sup> | 19.96 squares |
|-------------------|----------------------|---------------|
| Garage            | 38.79m <sup>2</sup>  | 4.17 squares  |
| Portico           | 4.86m <sup>2</sup>   | 0.52 squares  |
| Alfresco          | 10.49m <sup>2</sup>  | 1.12 squares  |
| Total area        | 239.84m <sup>2</sup> | 25.81 squares |
| House width       | 12.30m               |               |
| House length      | 21.40m               |               |
| Minimum lot size  | 408m <sup>2</sup>    |               |
| Minimum lot width | 16m                  |               |
| Minimum lot depth | 27m                  |               |
|                   |                      |               |

Our Sienna 240 is a perfectly proportioned three bedroom family home. Overflowing with extra built-in storage, drying cupboard and a walk-in pantry, this home is designed to cater to the whole family with room to move.