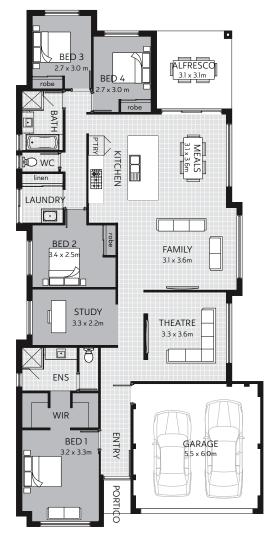

## Hotham 234

| 4 | 2 | 2 | 2 | 1 |
|---|---|---|---|---|
|   |   |   |   |   |

| House area        | 182.50m <sup>2</sup> | 19.64 squares |
|-------------------|----------------------|---------------|
| Garage            | 36.77m <sup>2</sup>  | 3.95 squares  |
| Portico           | 2.00m <sup>2</sup>   | 0.21 squares  |
| Alfresco          | 12.73m²              | 1.37 squares  |
| Total area        | 234m <sup>2</sup>    | 25.18 squares |
| House width       | 11.40m               |               |
| House length      | 24.05m               |               |
| Minimum lot size  | 408m²                |               |
| Minimum lot width | 14m                  |               |
| Minimum lot depth | 30m                  |               |
|                   |                      |               |

Introducing the Hotham 234, a generously proportioned four bed family home. Master suite located at the front of the home, complete with walk through robe to ensuite, separate study for those who require a work from home option and two further living zones with direct access to the alfresco off the family meals area. Family friendly with enviable space and open concept living.