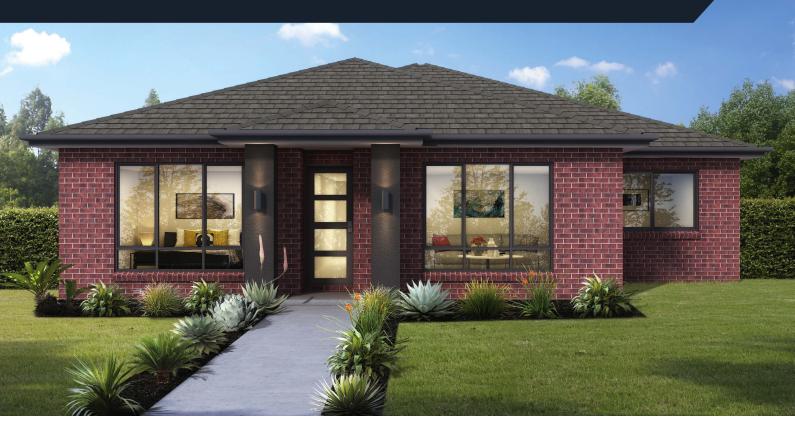

With the double garage positioned at the rear of the home, the four bedroom Eureka 202 is the ideal floorplan for a corner allotment. Every family member is catered for with two generous living areas and family friendly study nook.

Photographs for illustrative purposes only. Plans subject to amendment.