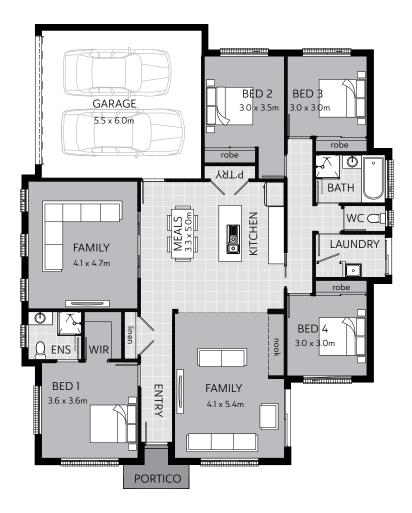

## Eureka 202

| 4 | 2 | 2 | 2 |
|---|---|---|---|
|---|---|---|---|

| House area        | 162.23m <sup>2</sup> | 17.46 squares |
|-------------------|----------------------|---------------|
| Garage            | 37.25m <sup>2</sup>  | 4.00 squares  |
| Portico           | 2.74m <sup>2</sup>   | 0.29 squares  |
| Total area        | 202.23m <sup>2</sup> | 21.76 squares |
| House width       | 13.84m               |               |
| House length      | 17.37m               |               |
| Minimum lot size  | 345m²                |               |
| Minimum lot width | 16m                  |               |
| Minimum lot depth | 23m                  |               |
|                   |                      |               |

With the double garage positioned at the rear of the home, the four bedroom Eureka 202 is the ideal floorplan for a corner allotment. Every family member is catered for with two generous living areas and family friendly study nook.