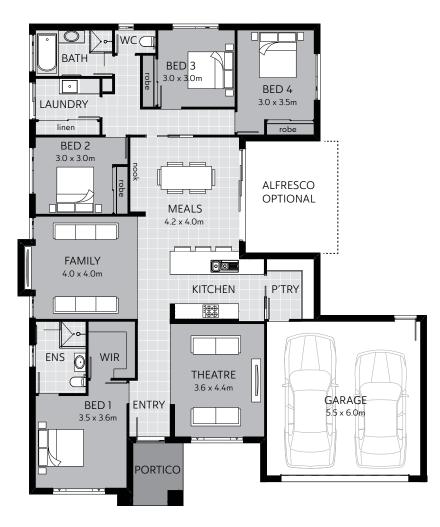

## Aspire 217

| 4 | 2 | 2 | 2 |
|---|---|---|---|
|---|---|---|---|

| House area        | 172.01m <sup>2</sup> | 18.51 squares |
|-------------------|----------------------|---------------|
| Garage            | 40.42m <sup>2</sup>  | 4.35 squares  |
| Portico           | 5.07m <sup>2</sup>   | 0.54 squares  |
| Total area        | 217.50m <sup>2</sup> | 23.41 squares |
| House width       | 15.95m               |               |
| House length      | 18.69m               |               |
| Minimum lot size  | 408m²                |               |
| Minimum lot width | 18m                  |               |
| Minimum lot depth | 24m                  |               |
|                   |                      |               |

Presenting the Aspire 217, a spacious four bed home featuring all the design elements required for family living. With two separate living areas, walk-in pantry with direct access from the double garage and optional alfresco off the meals area, this easy living floorplan has a sweeping sense of connectivity throughout.