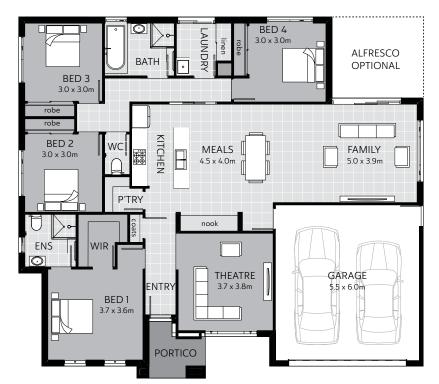

## BCMHOMES

MAPLE COLLECTION

Ascot 200

| 4 | 2 | 2 | 2 |
|---|---|---|---|
|---|---|---|---|

| House area        | 157.70m <sup>2</sup> | 16.97 squares |
|-------------------|----------------------|---------------|
| Garage            | 37.69m <sup>2</sup>  | 4.05 squares  |
| Portico           | 4.32m <sup>2</sup>   | 0.46 squares  |
| Total area        | 199.72m <sup>2</sup> | 21.49 squares |
| House width       | 15.82m               |               |
| House length      | 14.12m               |               |
| Minimum lot size  | 340m²                |               |
| Minimum lot width | 17.5m                |               |
| Minimum lot depth | 20m                  |               |
|                   |                      |               |

The family friendly Ascot 200 captures the essence of our modern lifestyle. Boasting kitchen, meals, living at the centre of the home, with a further living area, four bedrooms and the option to add an undercover alfresco area. This home offers all the space growing families desire.