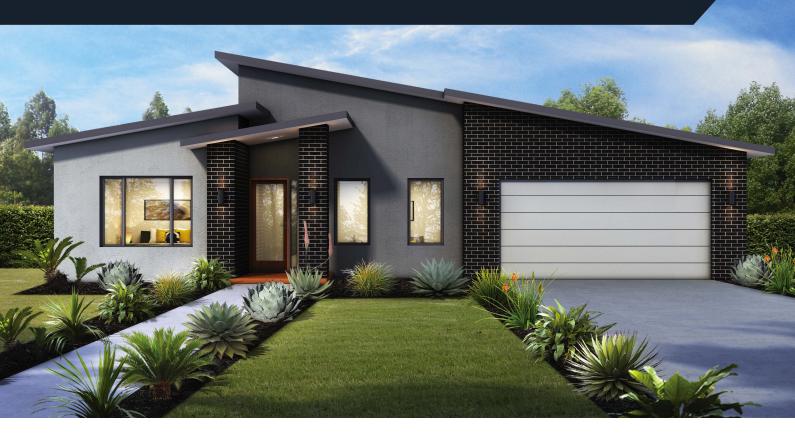

Open, bright and airy the Armstrong 208 offers spacious living for the whole family. Complete with a separate theatre room and combined kitchen, meals and living area that spills out onto the undercover alfresco, this home has been designed to cater for our modern style of living.

Photographs for illustrative purposes only. Plans subject to amendment.