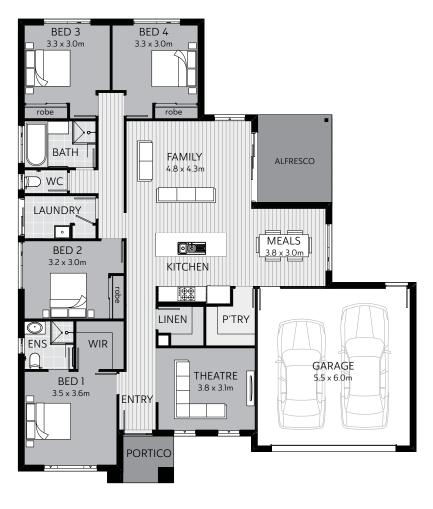

## Armstrong 208

| 4 | 2 | 2 | 2 |
|---|---|---|---|
|---|---|---|---|

| House area        | 155.13m <sup>2</sup> | 16.69 squares |
|-------------------|----------------------|---------------|
| Garage            | 40.24m²              | 4.33 squares  |
| Portico           | 3.80m <sup>2</sup>   | 0.40 squares  |
| Alfresco          | 9.67m <sup>2</sup>   | 1.04 squares  |
| Total area        | 208.84m <sup>2</sup> | 22.47 squares |
| House width       | 15.35m               |               |
| House length      | 18.02m               |               |
| Minimum lot size  | 408m²                |               |
| Minimum lot width | 17m                  |               |
| Minimum lot depth | 24m                  |               |

Open, bright and airy the Armstrong 208 offers spacious living for the whole family. Complete with a separate theatre room and combined kitchen, meals and living area that spills out onto the undercover alfresco, this home has been designed to cater for our modern style of living.