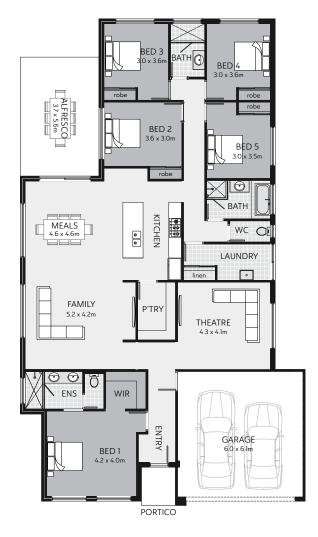

## Synergy 273

| 5 | 2 | 3 | 2 |
|---|---|---|---|
|---|---|---|---|

| House area        | 211.36m <sup>2</sup> | 22.75 squares |
|-------------------|----------------------|---------------|
| Garage            | 38.32m <sup>2</sup>  | 4.12 squares  |
| Portico           | 2.93m <sup>2</sup>   | 0.31 squares  |
| Alfresco          | 21.00m <sup>2</sup>  | 2.26 squares  |
| Total area        | 273.61m <sup>2</sup> | 29.45 squares |
| House width       | 13.39m               |               |
| House length      | 22.69m               |               |
| Minimum lot size  | 476m²                |               |
| Minimum lot width | 16m                  |               |
| Minimum lot depth | 30m                  |               |
|                   |                      |               |

The Synergy 273 is all about living space, catering for the whole family. With five bedrooms, two separate bathrooms, plus ensuite and two living zones, this home has been designed with family in mind, ensuring space for all and room to grow. The perfect design for embracing open plan living whilst maintaining distinct living zones.