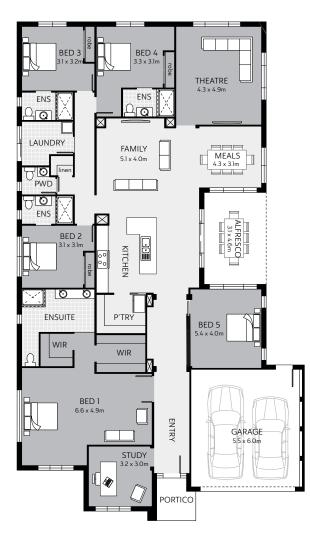

## BCMHOMES

MAHOGANY COLLECTION

Sierra 321

| House area        | 265.36m <sup>2</sup> | 28.56 squares |
|-------------------|----------------------|---------------|
| Garage            | 37.53m <sup>2</sup>  | 4.03 squares  |
| Portico           | 4.02m <sup>2</sup>   | 0.43 squares  |
| Alfresco          | 14.59m <sup>2</sup>  | 1.57 squares  |
| Total area        | 321.50m <sup>2</sup> | 34.60 squares |
| House width       | 14.60m               |               |
| House length      | 25.32m               |               |
| Minimum lot size  | 540m <sup>2</sup>    |               |
| Minimum lot width | 16m                  |               |
| Minimum lot depth | 31m                  |               |
|                   |                      |               |

Presenting the ultimate in family luxury, Sierra 321 is generous in size and amenities. From the parents retreat to the study and two separate living areas this home has so much to offer. Boasting four bedrooms, all with ensuites, plus a fifth guest bedroom or further study or living area. The Sierra 321 is designed for the entire family to have their own space and privacy.