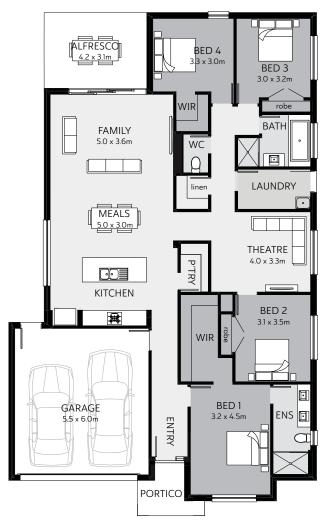

## Sapphire 282

| 4 | 2 | 2 | 2 |
|---|---|---|---|
|---|---|---|---|

| House area        | 229.20m <sup>2</sup> | 24.67 squares |
|-------------------|----------------------|---------------|
| Garage            | 36.20m <sup>2</sup>  | 3.89 squares  |
| Portico           | 4.10m <sup>2</sup>   | 0.44 squares  |
| Alfresco          | 13.00m <sup>2</sup>  | 1.39 squares  |
| Total area        | 282.50m <sup>2</sup> | 30.40 squares |
| House width       | 12.60m               |               |
| House length      | 20.59m               |               |
| Minimum lot size  | 480m²                |               |
| Minimum lot width | 14m                  |               |
| Minimum lot depth | 26m                  |               |
|                   |                      |               |

Sapphire 282 is open-plan by design, while still providing plenty of space to retreat. The combined kitchen, meals, living area opens onto the alfresco for the ultimate outdoor dining and entertaining experience, while the separate living area provides a functional space for the kids, allowing that precious adult time.