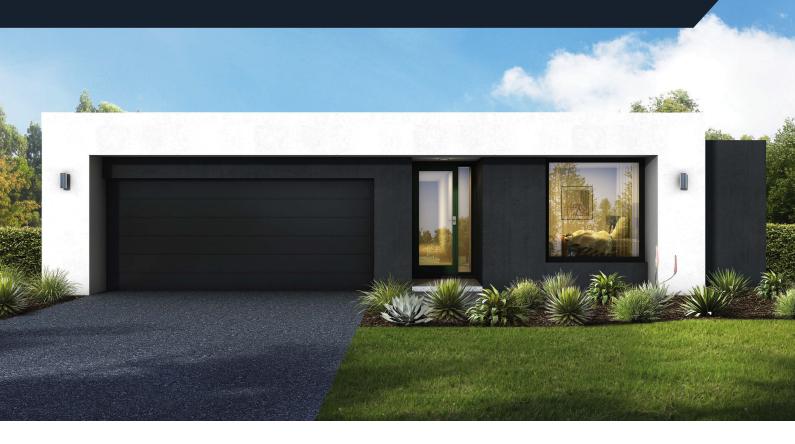

Sapphire 282 is open-plan by design, while still providing plenty of space to retreat. The combined kitchen, meals, living area opens onto the alfresco for the ultimate outdoor dining and entertaining experience, while the separate living area provides a functional space for the kids, allowing that precious adult time.

 $Photographs \ for \ illustrative \ purposes \ only. \ Plans \ subject \ to \ amendment.$