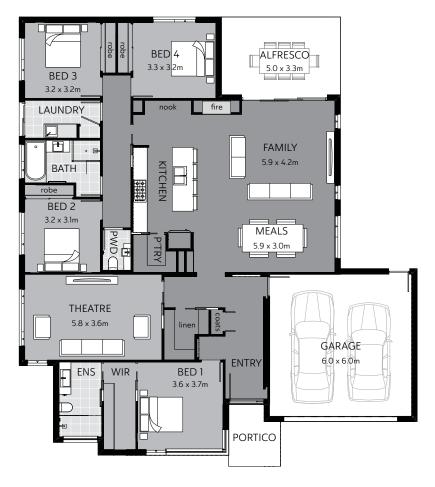

## Immerse 264

| 4 | 2 | 2 | 2 |
|---|---|---|---|
|---|---|---|---|

| House area        | 201.75m <sup>2</sup> | 21.71 squares |
|-------------------|----------------------|---------------|
| Garage            | 40.66m²              | 4.37 squares  |
| Portico           | 5.66m <sup>2</sup>   | 0.60 squares  |
| Alfresco          | 16.58m²              | 1.78 squares  |
| Total area        | 264.65m <sup>2</sup> | 28.48 squares |
| House width       | 16.85m               |               |
| House length      | 18.55m               |               |
| Minimum lot size  | 450m²                |               |
| Minimum lot width | 18m                  |               |
| Minimum lot depth | 24m                  |               |
|                   |                      |               |