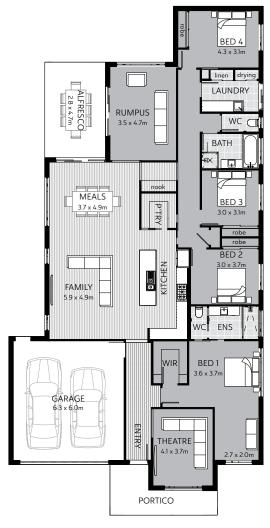

## Harmony 303

| 4 | 3 | 2 | 2 |
|---|---|---|---|
|---|---|---|---|

| House area        | 231.87m <sup>2</sup> | 24.95 squares |
|-------------------|----------------------|---------------|
| Garage            | 43.31m²              | 4.66 squares  |
| Portico           | 10.64m²              | 1.14 squares  |
| Alfresco          | 17.13m²              | 1.84 squares  |
| Total area        | 303.00m <sup>2</sup> | 32.61 squares |
| House width       | 13.80m               |               |
| House length      | 27.63m               |               |
| Minimum lot size  | 512m²                |               |
| Minimum lot width | 15m                  |               |
| Minimum lot depth | 33m                  |               |
|                   |                      |               |

Harmony 303 is the ultimate in spacious family home designs. With luxurious open plan proportions and the ability to close areas to create a more intimate space, this home is perfect for a growing family. Including three separate living areas and an indulgent parent's retreat, the layout ensures a harmonious balance of togetherness and privacy.