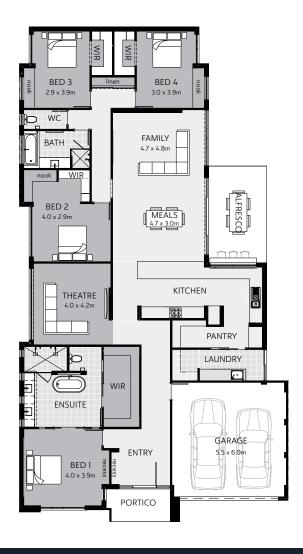

## Delta 300

| 4 | 2 | 2 | 2 |
|---|---|---|---|
|   |   | 1 | _ |

| House area        | 240.20m²             | 25.85 squares |
|-------------------|----------------------|---------------|
| Garage            | 37.70m <sup>2</sup>  | 4.05 squares  |
| Portico           | 6.80m²               | 0.73 squares  |
| Alfresco          | 15.00m <sup>2</sup>  | 1.61 squares  |
| Total area        | 299.66m <sup>2</sup> | 32.25 squares |
| House width       | 13.89m               |               |
| House length      | 25.59m               |               |
| Minimum lot size  | 512m <sup>2</sup>    |               |
| Minimum lot width | 16m                  |               |
| Minimum lot depth | 31m                  |               |
|                   |                      |               |

Elegance and sophistication reign supreme in our Delta 300. With a huge entertainer's kitchen including butler's pantry and servery window to the alfresco, this home is luxurious. With two separate living areas, four bedrooms each with built-in study/IT nook and walk-in robes, plus master suite of generous proportions this home is designed with each member of the family in mind.