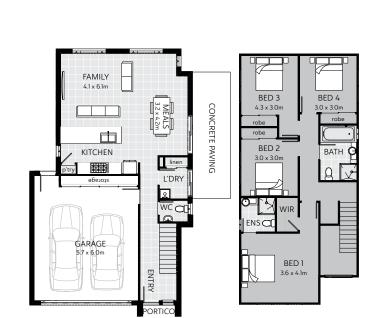

#### DOUBLE STOREY COLLECTION

Nevada 184

| Lot 9 Micich Court, Alfredton |                     | 500m <sup>2</sup> |  |
|-------------------------------|---------------------|-------------------|--|
| Lot size                      |                     | 15.8m w x 29m d   |  |
| House area                    | 184.8m <sup>2</sup> | 19.8 squares      |  |