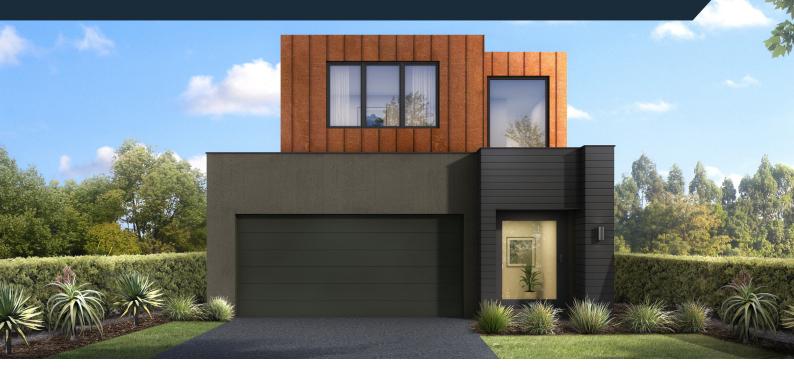

#### DOUBLE STOREY COLLECTION

Nevada 184

| Lot 9 Micich Court, Alfredton |                     | 500m <sup>2</sup> |  |
|-------------------------------|---------------------|-------------------|--|
| Lot size                      |                     | 15.8m w x 29m d   |  |
| House area                    | 184.8m <sup>2</sup> | 19.8 squares      |  |

\*Images are for illustrative purposes only and may not represent the final product. House and Land Packages are based on land price, availability and are subject to developers final approval. Price does not include stamp duty, legal fees or customer account opening fees. BCM Homes reserves the right to alter any package price without notice. Further terms and conditions apply. BCM Homes Pty Ltd CDB-U 58897