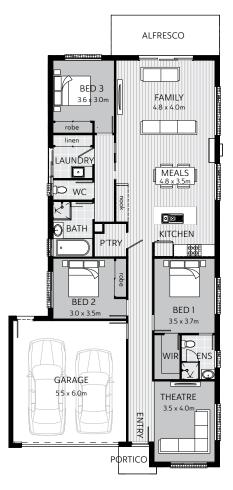

### House & Land

HUON COLLECTION

| Lot 6 Adrianus Street, Alfredton |                    | 500m <sup>2</sup> |
|----------------------------------|--------------------|-------------------|
| Lot size                         |                    | 16.9m w x 29.4m d |
| House area                       | 193.m <sup>2</sup> | 20.7 squares      |