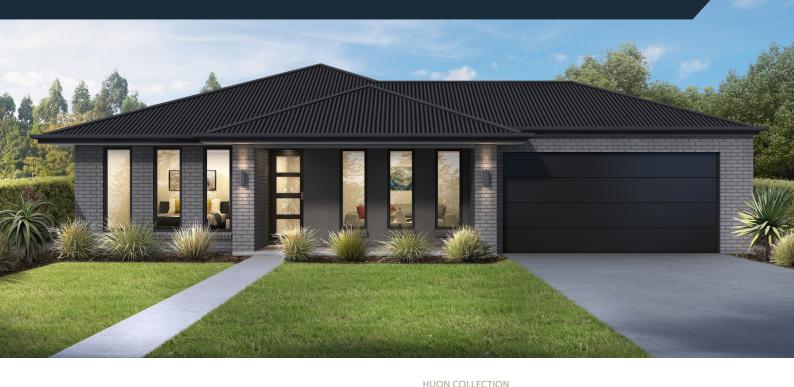

## House & Land

Jasper 180

| Lot 28 Adrianus Street, Alfredton |         | 445m <sup>2</sup> |  |
|-----------------------------------|---------|-------------------|--|
| Lot size                          |         | 19.7m w x 24m d   |  |
| House area                        | 180.1m² | 19.3 squares      |  |

## Package Price:

\$445,836\*

\*Images are for illustrative purposes only and may not represent the final product. House and Land Packages are based on land price, availability and are subject to developers final approval. Price does not include stamp duty, legal fees or customer account opening fees. BCM Homes reserves the right to alter any package price without notice. Further terms and conditions apply. BCM Homes Pty Ltd CDB-U 58897