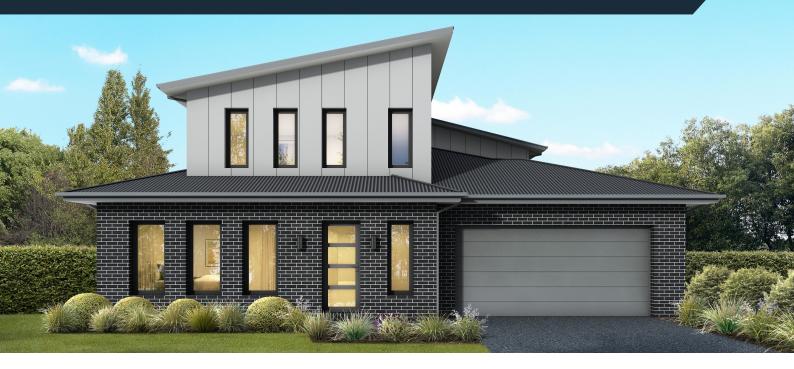

#### DOUBLE STOREY COLLECTION

| Lot 26 Adrianus Street, Alfredton |                     | 480m <sup>2</sup> |
|-----------------------------------|---------------------|-------------------|
| Lot size                          |                     | 20m w x 24m d     |
| House area                        | 320.3m <sup>2</sup> | 34.4 squares      |

\*Images are for illustrative purposes only and may not represent the final product. House and Land Packages are based on land price, availability and are subject to developers final approval. Price does not include stamp duty, legal fees or customer account opening fees. BCM Homes reserves the right to alter any package price without notice. Further terms and conditions apply. BCM Homes Pty Ltd CDB-U 58897