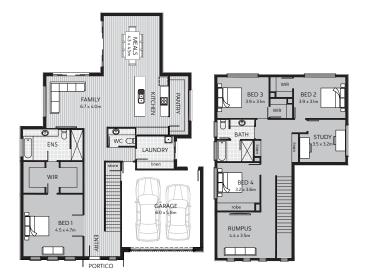

#### DOUBLE STOREY COLLECTION

| Lot 26 Adrianus Street, Alfredton |                     | 480m <sup>2</sup> |
|-----------------------------------|---------------------|-------------------|
| Lot size                          |                     | 20m w x 24m d     |
| House area                        | 320.3m <sup>2</sup> | 34.4 squares      |

\*Images are for illustrative purposes only and may not represent the final product. House and Land Packages are based on land price, availability and are subject to developers final approval. Price does not include stamp duty, legal fees or customer account opening fees. BCM Homes reserves the right to alter any package price without notice. Further terms and conditions apply. BCM Homes Pty Ltd CDB-U 58897