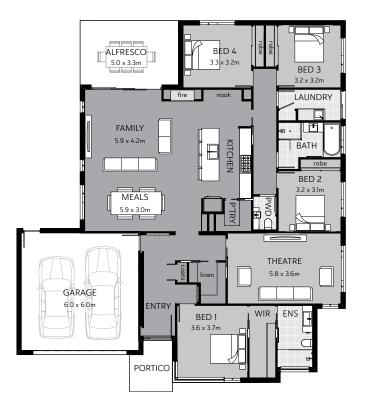

### Immerse 264

| Lot 24 Adrianus Street, Alfredton |         | 480m²         |
|-----------------------------------|---------|---------------|
| Lot size                          |         | 20m w x 24m d |
| House area                        | 264.6m² | 28.4 squares  |