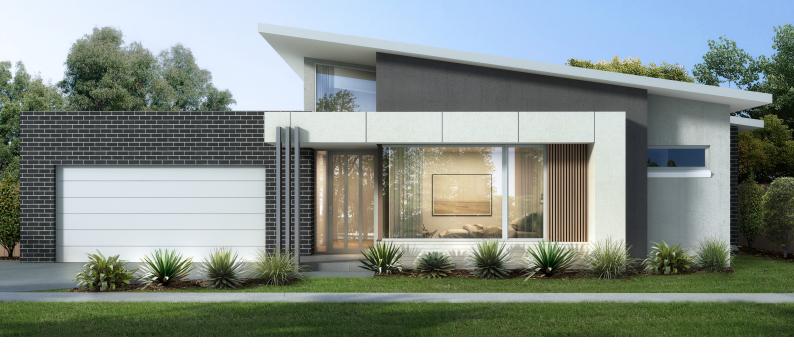

### Immerse 264

| Lot 24 Adrianus Street, Alfredton |         | 480m²         |
|-----------------------------------|---------|---------------|
| Lot size                          |         | 20m w x 24m d |
| House area                        | 264.6m² | 28.4 squares  |