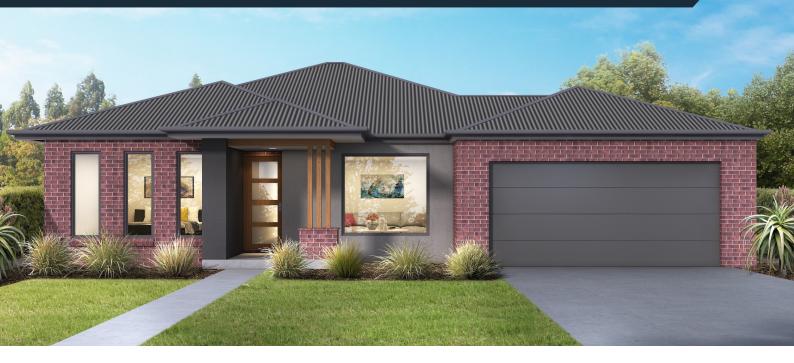

## House & Land

BFD 4 BED 3 3.0 x 3.7n LAUNDRY FAMILY 42 x 4 0m BED 2 3.0 x 3.3 KITCHEN ENS THEATRE BED 1 **ENTRY** GARAGE PORTICO

HUON COLLECTION

### Lydiard 194

2 2 2 2 2

| Lot 21 Adrianus Street, Alfredton |         | 480m²         |  |
|-----------------------------------|---------|---------------|--|
| Lot size                          |         | 20m w x 24m d |  |
| House area                        | 194.6m² | 20.9 squares  |  |

03 5334 4882

<sup>\*</sup>Images are for illustrative purposes only and may not represent the final product. House and Land Packages are based on land price, availability and are subject to developers final approval. Price does not include stamp duty, legal fees or customer account opening fees. BCM Homes reserves the right to alter any package price without notice. Further terms and conditions apply. BCM Homes Pty Ltd CDB-U 58897