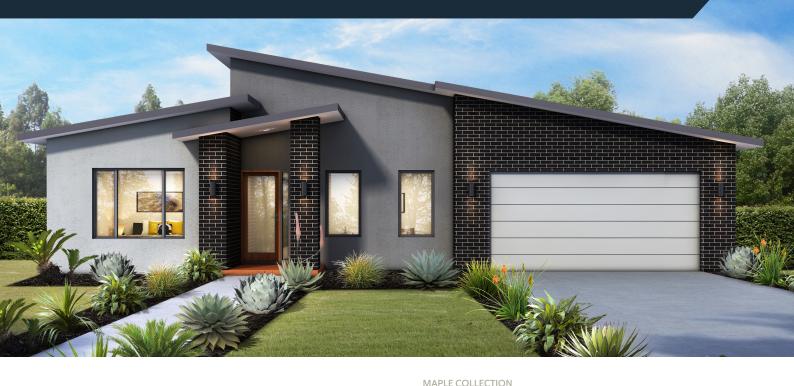

# BCMHOMES

### House & Land

## Armstrong 208

| Lot 19 Adrianus Street, Alfredton |                     | 480m <sup>2</sup> |  |
|-----------------------------------|---------------------|-------------------|--|
| Lot size                          |                     | 20m w x 24m d     |  |
| House area                        | 208.8m <sup>2</sup> | 22.4 squares      |  |

#### Package Price:

## \$490,982\*

#### INCLUSIONS:

- + Site cost allowance
- + Choice of Colorbond or tile roof
- + Quality carpet and tiles throughout
- + Stone benchtops to kitchen
- + Stainless steel appliances
- + Window furnishings
- + Gas ducted heating
- + Automatic garage door
- + Clothesline and letterbox
- + Landscaping package
- + Fencing allowance
- + Concrete paving, driveway and crossover
- + Community infrastructure levy

\*Images are for illustrative purposes only and may not represent the final product. House and Land Packages are based on land price, availability and are subject to developers final approval. Price does not include stamp duty, legal fees or customer account opening fees. BCM Homes reserves the right to alter any package price without notice. Further terms and conditions apply. BCM Homes Pty Ltd CDB-U 58897