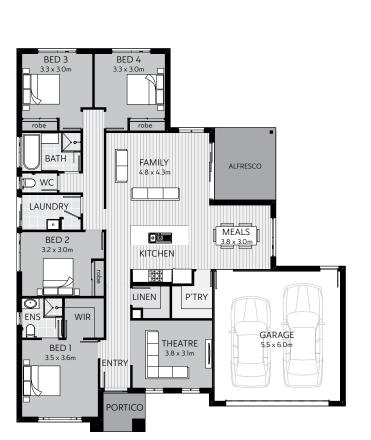

## Armstrong 208

| Lot 19 Adrianus Street, Alfredton |                     | 480m <sup>2</sup> |  |
|-----------------------------------|---------------------|-------------------|--|
| Lot size                          |                     | 20m w x 24m d     |  |
| House area                        | 208.8m <sup>2</sup> | 22.4 squares      |  |

#### INCLUSIONS:

- + Site cost allowance
- + Choice of Colorbond or tile roof
- + Quality carpet and tiles throughout
- + Stone benchtops to kitchen
- + Stainless steel appliances
- + Window furnishings
- + Gas ducted heating
- + Automatic garage door
- + Clothesline and letterbox
- + Landscaping package
- + Fencing allowance
- + Concrete paving, driveway and crossover
- + Community infrastructure levy