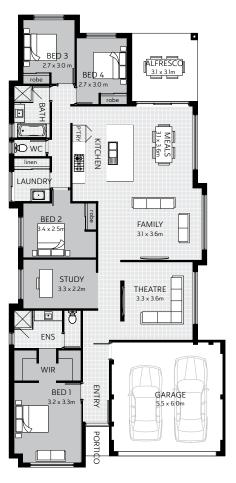

## House & Land

MAPLE COLLECTION

| Lot 16 Micich Court, Alfredton |                   | 500m <sup>2</sup> |  |
|--------------------------------|-------------------|-------------------|--|
| Lot size                       |                   | 14.6m w x 34m d   |  |
| House area                     | 234m <sup>2</sup> | 25.1 squares      |  |

\*Images are for illustrative purposes only and may not represent the final product. House and Land Packages are based on land price, availability and are subject to developers final approval. Price does not include stamp duty, legal fees or customer account opening fees. BCM Homes reserves the right to alter any package price without notice. Further terms and conditions apply. BCM Homes Pty Ltd CDB-U 58897