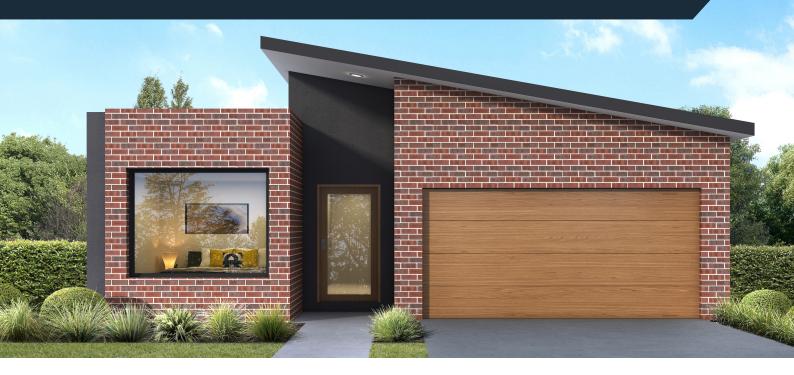

## House & Land

MAPLE COLLECTION

| Lot 16 Micich Court, Alfredton |                   | 500m <sup>2</sup> |  |
|--------------------------------|-------------------|-------------------|--|
| Lot size                       |                   | 14.6m w x 34m d   |  |
| House area                     | 234m <sup>2</sup> | 25.1 squares      |  |

\*Images are for illustrative purposes only and may not represent the final product. House and Land Packages are based on land price, availability and are subject to developers final approval. Price does not include stamp duty, legal fees or customer account opening fees. BCM Homes reserves the right to alter any package price without notice. Further terms and conditions apply. BCM Homes Pty Ltd CDB-U 58897