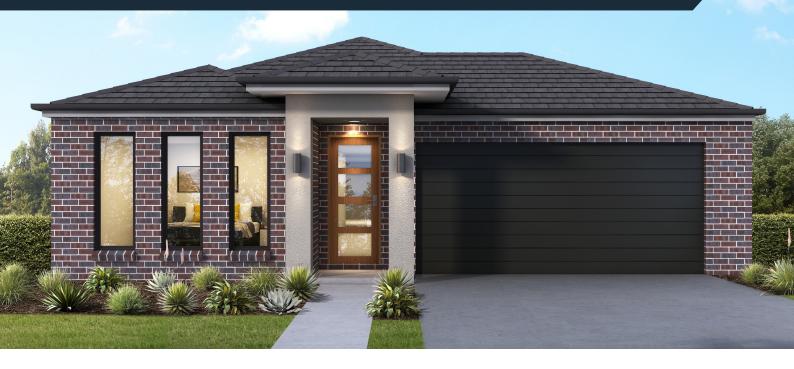

# BCMHOMES

## House & Land

HUON COLLECTION

### Cascade 192

| Lot 15 Micich Court, Alfredton |         | 500m <sup>2</sup> |  |
|--------------------------------|---------|-------------------|--|
| Lot size                       |         | 16.7m w x 29m d   |  |
| House area                     | 192.6m² | 20.7 squares      |  |