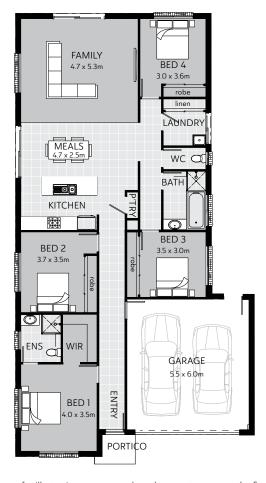

### Cascade 192

| Lot 15 Micich Court, Alfredton |         | 500m <sup>2</sup> |  |
|--------------------------------|---------|-------------------|--|
| Lot size                       |         | 16.7m w x 29m d   |  |
| House area                     | 192.6m² | 20.7 squares      |  |