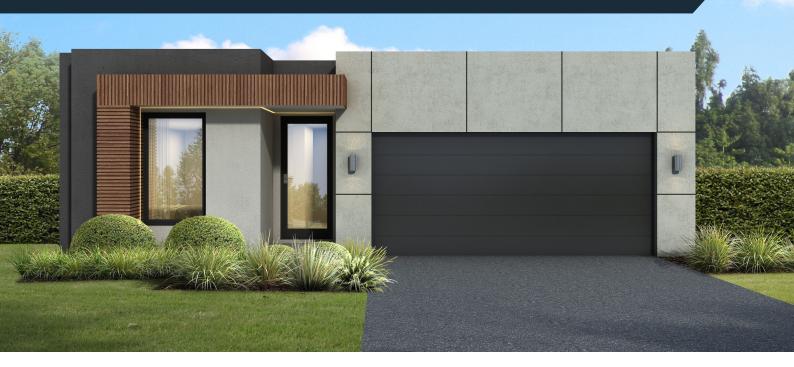

## Sovereign 187

| Lot 14 Micich Court, Alfredton |         | 500m <sup>2</sup> |  |
|--------------------------------|---------|-------------------|--|
| Lot size                       |         | 12.7m w x 29m d   |  |
| House area                     | 186.8m² | 20.1 squares      |  |

\*Images are for illustrative purposes only and may not represent the final product. House and Land Packages are based on land price, availability and are subject to developers final approval. Price does not include stamp duty, legal fees or customer account opening fees. BCM Homes reserves the right to alter any package price without notice. Further terms and conditions apply. BCM Homes Pty Ltd CDB-U 58897