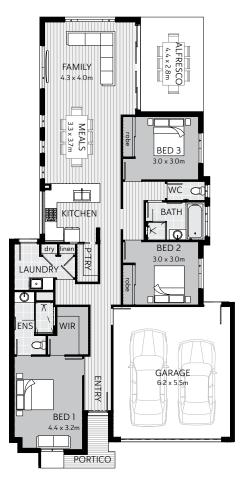

## Sovereign 187

| Lot 14 Micich Court, Alfredton |         | 500m <sup>2</sup> |  |
|--------------------------------|---------|-------------------|--|
| Lot size                       |         | 12.7m w x 29m d   |  |
| House area                     | 186.8m² | 20.1 squares      |  |

\*Images are for illustrative purposes only and may not represent the final product. House and Land Packages are based on land price, availability and are subject to developers final approval. Price does not include stamp duty, legal fees or customer account opening fees. BCM Homes reserves the right to alter any package price without notice. Further terms and conditions apply. BCM Homes Pty Ltd CDB-U 58897