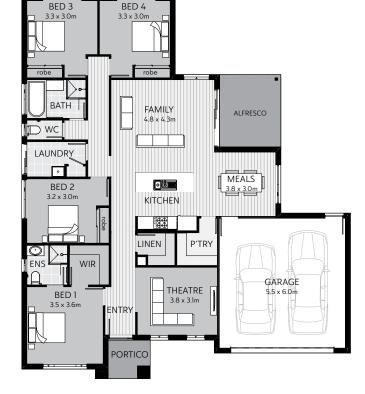

### Armstrong 208

| Lot 13 Micich Court, Alfredton |                     | 716m <sup>2</sup> |  |
|--------------------------------|---------------------|-------------------|--|
| Lot size                       |                     | 7.2m w x 20m d    |  |
| House area                     | 208.8m <sup>2</sup> | 22.4 squares      |  |