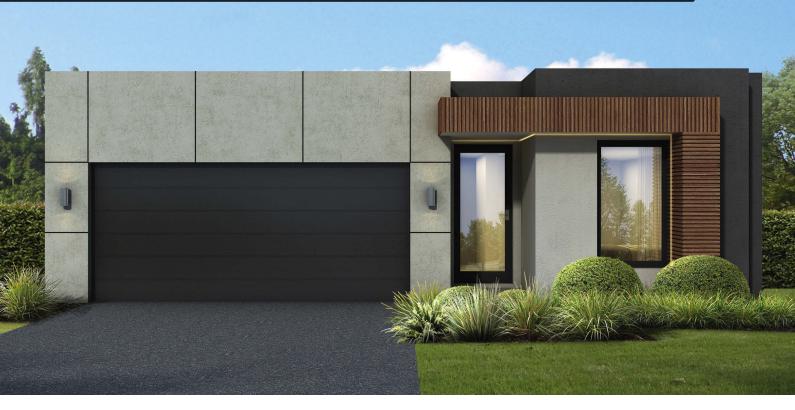

The Sovereign 187 creates defined spaces for entertaining, living and sleeping. The kitchen with walk-in pantry is positioned to look over the meals and family area and out to the alfresco. Through functional zoning, this three bedroom home offers comfort and convenience.

Photographs for illustrative purposes only. Plans subject to amendment.