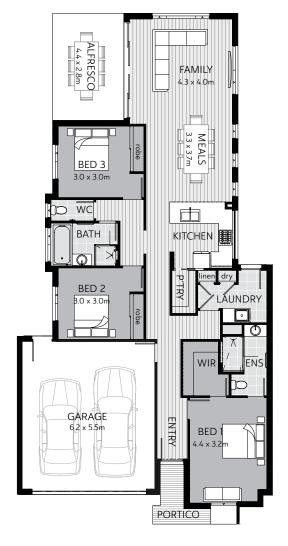

## Sovereign 187

| 3 | 2 | 2 |
|---|---|---|
|---|---|---|

| House area        | 131.87m²           | 14.19 squares |
|-------------------|--------------------|---------------|
| Garage            | 37.85m²            | 4.07 squares  |
| Portico           | 3.60m <sup>2</sup> | 0.38 squares  |
| Alfresco          | 13.56m²            | 1.45 squares  |
| Total area        | 186.88m²           | 20.11 squares |
| House width       | 10.70m             |               |
| House length      | 21.50m             |               |
| Minimum lot size  | 324m²              |               |
| Minimum lot width | 12m                |               |
| Minimum lot depth | 27m                |               |
|                   |                    |               |

The Sovereign 187 creates defined spaces for entertaining, living and sleeping. The kitchen with walk-in pantry is positioned to look over the meals and family area and out to the alfresco. Through functional zoning, this three bedroom home offers comfort and convenience.