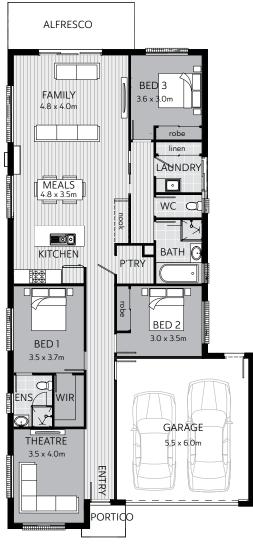

## Doveton 193

| 3 | 2 | 2 | 2 |
|---|---|---|---|
|   |   |   |   |

| House area        | 142.88m²             | 15.37 squares |
|-------------------|----------------------|---------------|
| Garage            | 37.39m²              | 4.02 squares  |
| Portico           | 2.52m <sup>2</sup>   | 0.27 squares  |
| Alfresco          | 10.74m²              | 1.15 squares  |
| Total area        | 193.14m <sup>2</sup> | 20.78 squares |
| House width       | 10.40m               |               |
| House length      | 20.84m               |               |
| Minimum lot size  | 324m²                |               |
| Minimum lot width | 12.5m                |               |
| Minimum lot depth | 28m                  |               |
|                   |                      |               |

The Doveton 193 is a practical three bedroom family home designed to fit comfortably on a narrow block. With open plan living, including walk in pantry to the kitchen, an integrated study nook and additional separate living area, this home is perfect for family living. The inclusion of an alfresco entertaining area flowing out from the living zone, will appeal to those who enjoy entertaining.