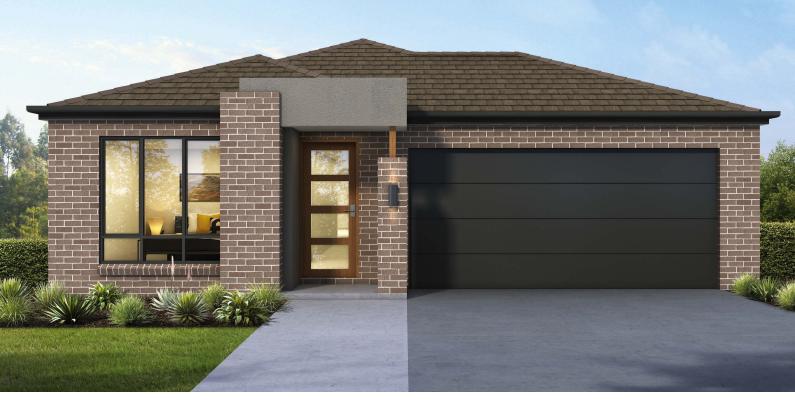

The Doveton 193 is a practical three bedroom family home designed to fit comfortably on a narrow block. With open plan living, including walk in pantry to the kitchen, an integrated study nook and additional separate living area, this home is perfect for family living. The inclusion of an alfresco entertaining area flowing out from the living zone, will appeal to those who enjoy entertaining.

 $Photographs \ for \ illustrative \ purposes \ only. \ Plans \ subject \ to \ amendment.$ 

v2.0