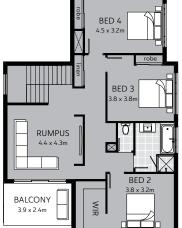

## Sunrise 306

| Ground floor      | 148.36m <sup>2</sup> | 15.96 squares |
|-------------------|----------------------|---------------|
| First floor       | 107.71m <sup>2</sup> | 11.59 squares |
| Garage            | 38.28m <sup>2</sup>  | 4.12 squares  |
| Portico           | 2.99m <sup>2</sup>   | 0.32 squares  |
| Alfresco          | 9.37m <sup>2</sup>   | 1.00 squares  |
| Total area        | 306.71m <sup>2</sup> | 33.01 squares |
| House width       | 11.80m               |               |
| House length      | 22.21m               |               |
| Minimum lot size  | 364m²                |               |
| Minimum lot width | 14m                  |               |
| Minimum lot depth | 28m                  |               |
|                   |                      |               |

Introducing the Sunrise 306 with four bedrooms and space for the whole family. This homes' generous proportions include a master suite on the lower level with open plan kitchen, meals, living area, a separate theatre room and alfresco. Whilst upstairs this home offers three further bedrooms, family bathroom and a rumpus room with balcony, all the space growing families desire.