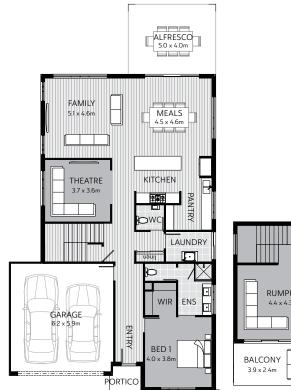

## Sunrise 306

| Ground floor      | 148.36m <sup>2</sup> | 15.96 squares |
|-------------------|----------------------|---------------|
| First floor       | 107.71m <sup>2</sup> | 11.59 squares |
| Garage            | 38.28m <sup>2</sup>  | 4.12 squares  |
| Portico           | 2.99m <sup>2</sup>   | 0.32 squares  |
| Alfresco          | 9.37m <sup>2</sup>   | 1.00 squares  |
| Total area        | 306.71m <sup>2</sup> | 33.01 squares |
| House width       | 11.80m               |               |
| House length      | 22.21m               |               |
| Minimum lot size  | 364m²                |               |
| Minimum lot width | 14m                  |               |
| Minimum lot depth | 28m                  |               |
|                   |                      |               |

Introducing the Sunrise 306 with four bedrooms and space for the whole family. This homes' generous proportions include a master suite on the lower level with open plan kitchen, meals, living area, a separate theatre room and alfresco. Whilst upstairs this home offers three further bedrooms, family bathroom and a rumpus room with balcony, all the space growing families desire.