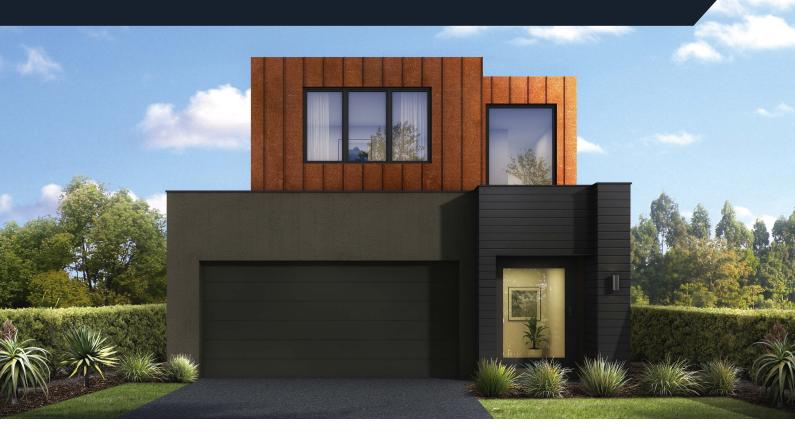

Presenting the Nevada 184, with a generous open living space downstairs including extra storage and outdoor paving off the meals and laundry areas. Upstairs there are four bedrooms, main with ensuite and walk-in robe plus a family bathroom. This home offers the benefit of separation of living and sleeping floors within the home.

Photographs for illustrative purposes only. Plans subject to amendment.