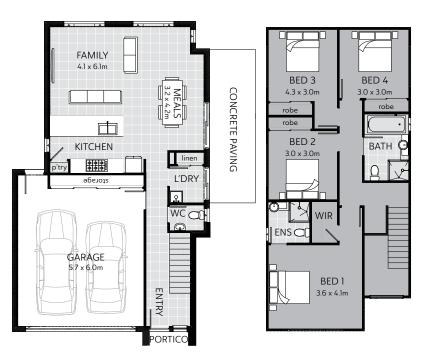

## Nevada 184

| Ground floor      | 64.75m <sup>2</sup>  | 6.96 squares  |
|-------------------|----------------------|---------------|
| First floor       | 80.12m <sup>2</sup>  | 8.62 squares  |
| Garage            | 39.97m <sup>2</sup>  | 4.30 squares  |
| Total area        | 184.84m <sup>2</sup> | 19.89 squares |
| House width       | 8.60m                |               |
| House length      | 13.54m               |               |
| Minimum lot size  | 320m²                |               |
| Minimum lot width | 10m                  |               |
| Minimum lot depth | 19m                  |               |
|                   |                      |               |

Presenting the Nevada 184, with a generous open living space downstairs including extra storage and outdoor paving off the meals and laundry areas. Upstairs there are four bedrooms, main with ensuite and walk-in robe plus a family bathroom. This home offers the benefit of separation of living and sleeping floors within the home.