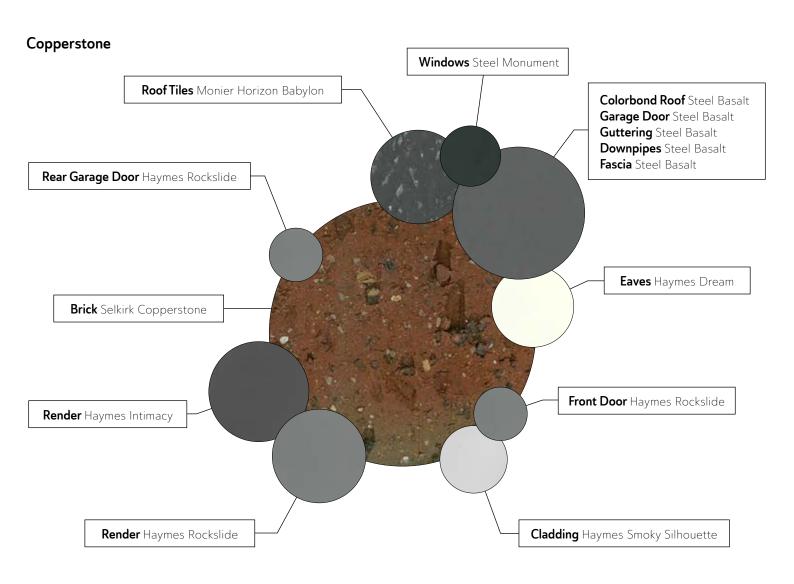

**Colour Palettes** 

#### **Haymes Paint**

A Ballarat born; family run business offering exceptional quality paints with a finger on the pulse to current and emerging colour design trends. Most importantly, Haymes provides us with a low-odour and environmentally responsible product that we can confidently use in your family home.

#### Selkirk Bricks

Established in Regional Victoria and firmly based in Ballarat, Selkirk remains privately owned by the Selkirk family. Not only have they built a reputation throughout the industry as a trusted supplier, but offer colours and textures to suit any architectural or personal style. As the largest privately owned manufacturer of clay bricks in Australia and a commitment to craftsmanship, quality and innovation; this is a proud collaboration.