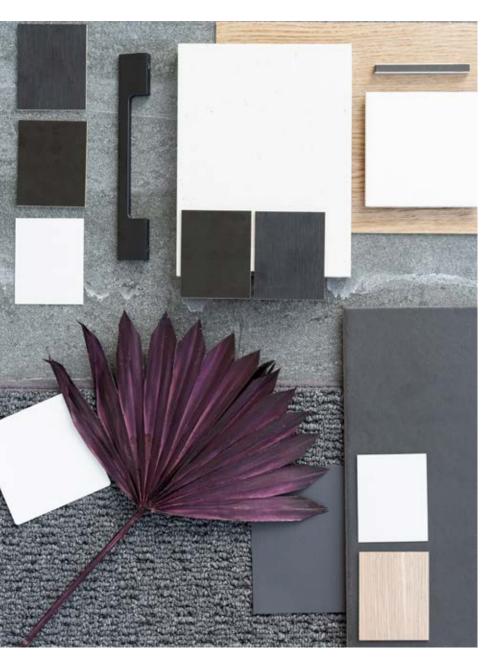

#### Serene

Embracing Ballarat's Winters with a soothing and serene dark grey palette, we focus on creating a space that is warm and comforting. Cocooning in rich tones of grey, we create beautiful soft contrasts blending both neutral, darks and bolds together. It's all about texture with this palette. Think black fixtures, chunky knitted throws, tan leather accents, billowing curtains, dark green leafy plants, timber furnishings and striking artwork for your walls. Oh... and a cosy fire too!

#### Sleek

This striking palette creates an ambient and intimate feel to your home. A sleek, classic monochromatic collection, bought to life by an abundance of warm timbers, black joinery and accent fixtures. It's the little black dress for interiors, just add your own accessories! Think rich gemstone colours to contrast; like ruby or emerald in textural fabrics, layered soft furnishings, ceramics and vibrant artwork. Highlight these features with wall lights and lamps to set the tone!