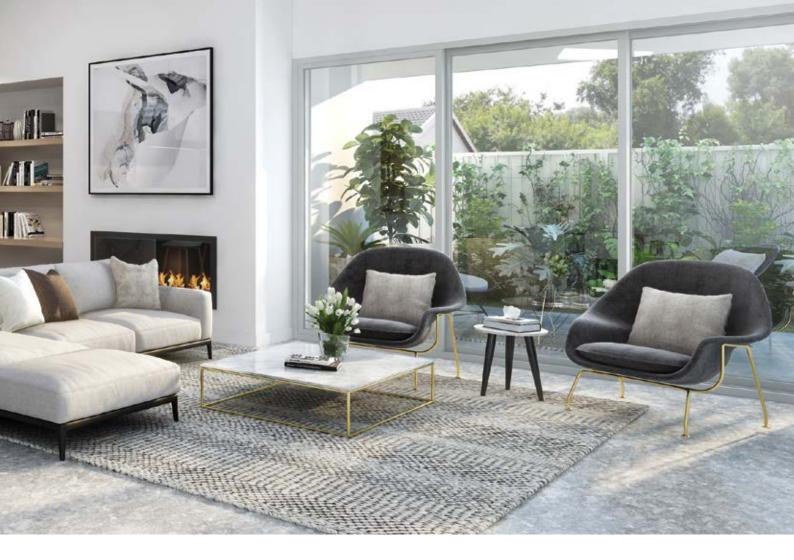

#### Serene

Embracing Ballarat's Winters with a soothing and serene dark grey palette, we focus on creating a space that is warm and comforting. Cocooning in rich tones of grey, we create beautiful soft contrasts blending both neutral, darks and bolds together. It's all about texture with this palette. Think black fixtures, chunky knitted throws, tan leather accents, billowing curtains, dark green leafy plants, timber furnishings and striking artwork for your walls. Oh... and a cosy fire too!