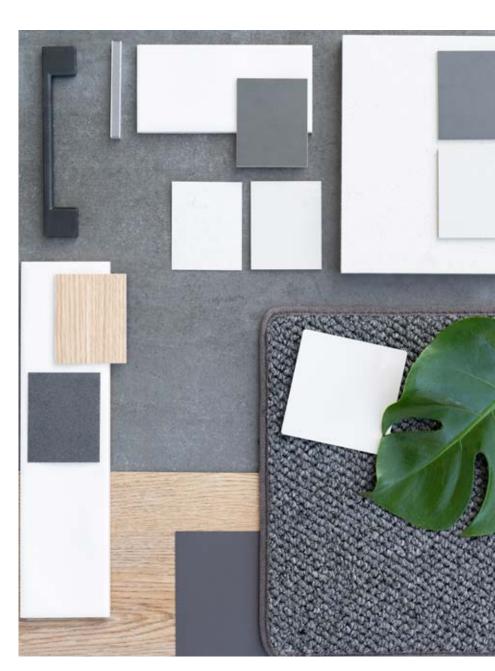

#### Sleek

This striking palette creates an ambient and intimate feel to your home. A sleek, classic monochromatic collection, bought to life by an abundance of warm timbers, black joinery and accent fixtures. It's the little black dress for interiors, just add your own accessories! Think rich gemstone colours to contrast; like ruby or emerald in textural fabrics, layered soft furnishings, ceramics and vibrant artwork. Highlight these features with wall lights and lamps to set the tone!