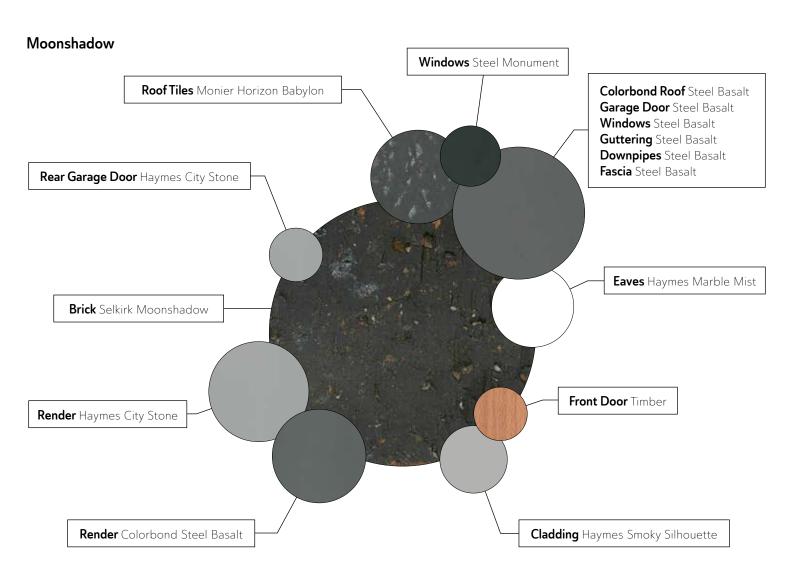

ieve that you can't underestimate the impact that great design and a well thought out colour palette can have in setting the mood and atmosphere in our homes.

Colour alone has the power to create the spaces we are in to feel calm or motivated, nurtured, or energised and everything in between.

Now, more than ever, our homes are our sanctuary's. By creating a well-balanced colour palette, we have the ability to infuse these

feelings into our families every day life to combat the constant change and the hustle and bustle of our busy lives.

Once you have selected the optimum floorplan for your family's individual needs and lifestyle, our in-house Colour and Interior Design Consultant will support you to achieve a tailored, functional and beautifully aesthetic feel to your new BCM Home.







#### Designer plans for your new home

At BCM Homes, we strongly believe building your new home should be an exciting journey Our experienced team are here to help you feel comfortable, confident and informed throughout the process. We aim to make the process as simple as possible and ensure your new home is tailored to you and your lifestyle.

BCM Homes offer thirty-one standard designer home plans, falling under four collections; Huon, Maple, Mahogany and Double Storey Collections.

Featuring designs for two bedroom, single storey homes through to five bedroom, double storey homes and everything in between. Whether you're a first home buyer, investor, growing family or downsizer, our designer home plans are created to cater to all.

BCM Homes live by the ethos build local, live local